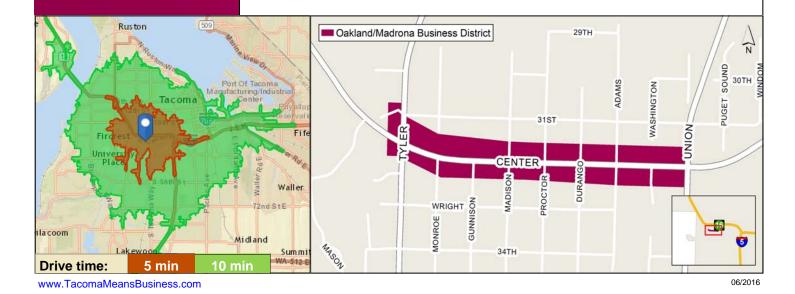

City of Tacoma Staff Liaison: Carol Wolfe 253.591.5384 cwolfe@cityoftacoma.org

For additional demographics please contact Kala Dralle at 253.573.2523 or kdralle@cityoftacoma.org

| 2016 Residential Profile Summary         |           |           |           |
|------------------------------------------|-----------|-----------|-----------|
| Drive Time                               | 5 Min.    | 10 Min.   | U.S.A.    |
| Population                               | 21,128    | 172,320   |           |
| Households                               | 8,856     | 70,849    |           |
| Average Household Size                   | 2.35      | 2.35      | 2.59      |
| Median Age                               | 34.3      | 36.3      | 38.0      |
| Median Household Income                  | \$47,491  | \$49,410  | \$54,149  |
| Median Value Owner Occupied Housing Unit | \$224,354 | \$236,464 | \$198,891 |
| Owner Occupied Units                     | 41.8%     | 44.1%     | 55.4%     |
| Renter Occupied Units                    | 48.6%     | 46.7%     | 32.9%     |
| Population Trend 2016-2021               | 1.2%      | 0.9%      | 0.8%      |
| Median Household Income Trend 2016-2021  | 0.9%      | 0.6%      | 1.9%      |
| 2016 Business Profile                    |           |           |           |
| Total Businesses                         | 1,768     | 9,425     |           |
| Total Daytime Employees                  | 23,581    | 123,335   |           |